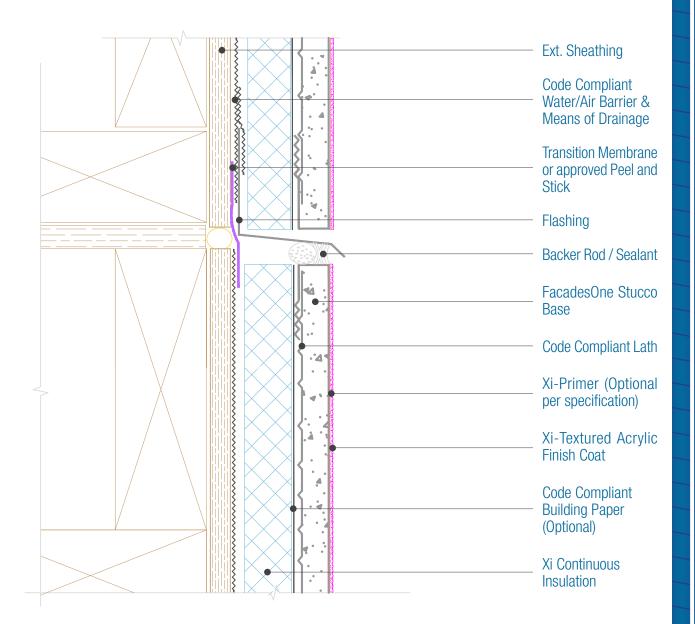

## FacadesOne Xi-Series Assembly Expansion Joint

Date. 06-15-2020 | Detail.F1XI.III.1 v1

## NOTES:

- 1. There must be continuous airtightness over the entire building enclosure, where required by code. The actual project detail must show this continuity.
- 2. Attach penetrations to structural member.
- 3. Responsibility of the flashing is not necessarily that of the plastering contractor and should be denoted in the contract documents.
- 4. Flashing must be installed with End Dams and be completely watertight.
- 5. For full assembly options, materials and placement of materials refer to the specific FacadesXi System specifications.
- 6. Drainage is required per the current Evaluation Report. See Detail I.3 for material options.